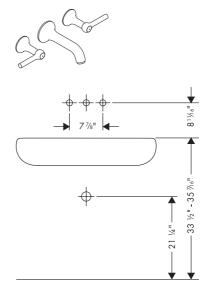

## Starck 10313XX1





Terrano 37313XX1





### Terrano 37315XX1





**Uno** 38043XX1





## Assembly







# **Limited Lifetime Consumer Warranty**

This product has been manufactured and tested to the highest quality standards by Hansgrohe, Inc. ("Hansgrohe"). This warranty is limited to Hansgrohe products which are purchased by a consumer in the United States after March 1, 1996, and installed in either the United States or Canada.

#### WHO IS COVERED BY THE WARRANTY

This warranty extends to the original consumer purchaser only.

#### WHAT IS COVERED BY THE WARRANTY

This warranty covers only your Hansgrohe manufactured product. Hansgrohe warrants this product against defects in material or workmanship as follows: Hansgrohe will repair at no charge for parts only or, at its option, replace any product or part of the product which proves defective b